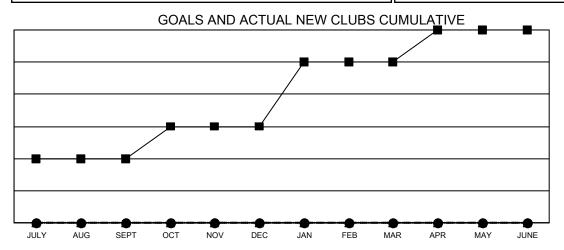

## LOCATION: ARKANSAS

Results as of: 1/31/2023

|               | Club          | os          |               |
|---------------|---------------|-------------|---------------|
|               | RESULTS FOR   | R 2022-2023 |               |
| QUARTER       | NEW CLUB GOAL | NEW CLUBS   | DROPPED CLUBS |
| JULY/AUG/SEPT | 2             | 0           | 2             |
| OCT/NOV/DEC   | 1             | 0           | 0             |
| JAN/FEB/MAR   | 2             | 0           | 0             |
| APR/MAY/JUNE  | 1             | 0           | 0             |

- CURRENT YEAR GOALS FOR NEW CLUBS

- ● - CURRENT YEAR ACTUAL NEW CLUBS

- ▲ - LAST YEAR ACTUAL NEW CLUBS