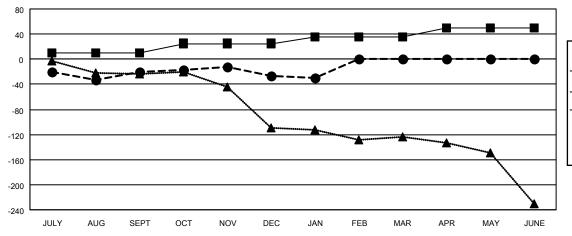

|                       |       | Me           | embers      |                             |  |  |
|-----------------------|-------|--------------|-------------|-----------------------------|--|--|
| RESULTS FOR 2022-2023 |       |              |             |                             |  |  |
| QUARTER               | МЕМВЕ | R GROWTH NET | MEMBER GROW |                             |  |  |
|                       | 1     | GOAL         | ACTUAL      | MEMBERS ACTUAL              |  |  |
| UUV/ALIO/OFDT         |       | 10           | 57          | (including transfers)<br>65 |  |  |
| JULY/AUG/SE           |       | . •          |             |                             |  |  |
| OCT/NOV/DE            | C     | 15           | 52          | 56                          |  |  |
| JAN/FEB/MAF           | ₹     | 10           | 15          | 18                          |  |  |
| APR/MAY/JUI           | NE    | 15           | 0           | 0                           |  |  |

## **GOALS AND ACTUAL MEMBERS CUMULATIVE**

- MEMBER GROWTH NET GOAL

- ● - MEMBER GROWTH ACTUAL

▲ - LAST YEAR MEMBERSHIP ACTUAL

| DROPPED CLUBS: 2 |     |
|------------------|-----|
| DROPPED MEMBERS  |     |
| DECEASED         | 21  |
| CLUB CANCELLED   | 9   |
| OTHER            | 109 |
| TOTAL            | 139 |